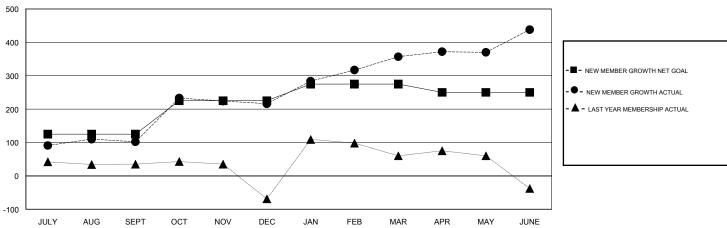

#### GOALS AND ACTUAL MEMBERS CUMULATIVE

| DROPPED CLUBS: 0  DROPPED MEMBERS                                                |   | 60 CLUBS OF 60 ADDED 1 OR MORE<br>NEW MEMBERS | GENDER DISTRIBUTION           MALE         1,621 (73.28%)           FEMALE         591 (26.72%) |  |       |
|----------------------------------------------------------------------------------|---|-----------------------------------------------|-------------------------------------------------------------------------------------------------|--|-------|
| DECEASED DECEASED                                                                | 4 | CLICK HERE FOR CUMULATIVE                     | TOTAL FAMILY UNIT MEMBERS                                                                       |  | 1,494 |
| CLUB CANCELLED         0           OTHER         331           TOTAL         335 |   | MEMBERSHIP DATA                               | FAMILY MEMBERS PAYING HALF DUES                                                                 |  | 995   |
|                                                                                  |   |                                               |                                                                                                 |  |       |

# GMT: OPEN LOCATION INDIA GMT CA

|               | Club          | s         |               | Members               |                                                                |                                                              |                                                    |  |
|---------------|---------------|-----------|---------------|-----------------------|----------------------------------------------------------------|--------------------------------------------------------------|----------------------------------------------------|--|
|               | RESULTS FOR   | 2016-2017 |               | RESULTS FOR 2016-2017 |                                                                |                                                              |                                                    |  |
| QUARTER       | NEW CLUB GOAL | NEW CLUBS | DROPPED CLUBS | QUARTER               | NEW MEMBER GROWTH<br>NET GOAL (not reinstated<br>or transfers) | NEW MEMBER<br>GROWTH ACTUAL (not<br>reinstated or transfers) | DROPPED<br>MEMBERS ACTUAL<br>(including transfers) |  |
| JULY/AUG/SEPT | 2             | 0         | 0             | JULY/AUG/SEPT         | 125                                                            | 152                                                          | 50                                                 |  |
| OCT/NOV/DEC   | 2             | 5         | 0             | OCT/NOV/DEC           | 100                                                            | 214                                                          | 100                                                |  |
| JAN/FEB/MAR   | 1             | 2         | 0             | JAN/FEB/MAR           | 50                                                             | 177                                                          | 36                                                 |  |
| APR/MAY/JUNE  | 0             | 2         | 0             | APR/MAY/JUNE          | -25                                                            | 230                                                          | 149                                                |  |