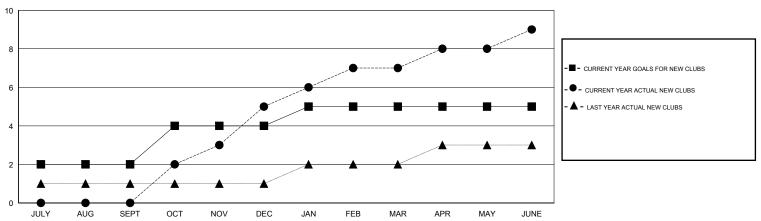

### GOALS AND ACTUAL NEW CLUBS CUMULATIVE

# GMT: OPEN LOCATION INDIA GMT CA

|               | Club          | s         |               | Members               |                                                                |                                                              |                                                    |  |
|---------------|---------------|-----------|---------------|-----------------------|----------------------------------------------------------------|--------------------------------------------------------------|----------------------------------------------------|--|
|               | RESULTS FOR   | 2016-2017 |               | RESULTS FOR 2016-2017 |                                                                |                                                              |                                                    |  |
| QUARTER       | NEW CLUB GOAL | NEW CLUBS | DROPPED CLUBS | QUARTER               | NEW MEMBER GROWTH<br>NET GOAL (not reinstated<br>or transfers) | NEW MEMBER<br>GROWTH ACTUAL (not<br>reinstated or transfers) | DROPPED<br>MEMBERS ACTUAL<br>(including transfers) |  |
| JULY/AUG/SEPT | 2             | 0         | 0             | JULY/AUG/SEPT         | 125                                                            | 152                                                          | 50                                                 |  |
| OCT/NOV/DEC   | 2             | 5         | 0             | OCT/NOV/DEC           | 100                                                            | 214                                                          | 100                                                |  |
| JAN/FEB/MAR   | 1             | 2         | 0             | JAN/FEB/MAR           | 50                                                             | 177                                                          | 36                                                 |  |
| APR/MAY/JUNE  | 0             | 2         | 0             | APR/MAY/JUNE          | -25                                                            | 230                                                          | 149                                                |  |